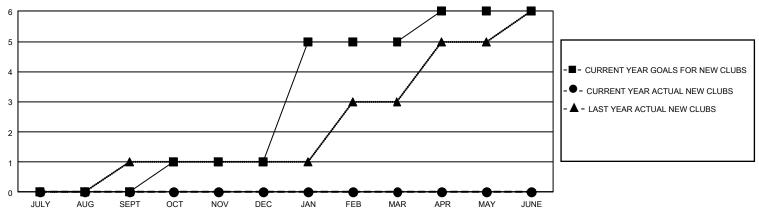

## GOALS AND ACTUAL NEW CLUBS CUMULATIVE

## GMT Constitutional Area 5 - J, Group G

REPORT DOES NOT INCLUDE CLUBS IN UNDISTRICTED AREAS.

| Clubs         |               |             |               | Members               |                       |                         |                                                    |  |  |
|---------------|---------------|-------------|---------------|-----------------------|-----------------------|-------------------------|----------------------------------------------------|--|--|
|               | RESULTS FOR   | R 2020-2021 |               | RESULTS FOR 2020-2021 |                       |                         |                                                    |  |  |
| QUARTER       | NEW CLUB GOAL | NEW CLUBS   | DROPPED CLUBS | QUARTER MEMB          | ER GROWTH NET<br>GOAL | MEMBER GROWTH<br>ACTUAL | DROPPED<br>MEMBERS ACTUAL<br>(including transfers) |  |  |
| JULY/AUG/SEPT | 0             | 0           | 2             | JULY/AUG/SEPT         | 550                   | 378                     | 409                                                |  |  |
| OCT/NOV/DEC   | 3             | 0           | 0             | OCT/NOV/DEC           | 330                   | 85                      | 80                                                 |  |  |
| JAN/FEB/MAR   | 12            | 0           | 0             | JAN/FEB/MAR           | 340                   | 0                       | 0                                                  |  |  |
| APR/MAY/JUNE  | 3             | 0           | 0             | APR/MAY/JUNE          | 341                   | 0                       | 0                                                  |  |  |