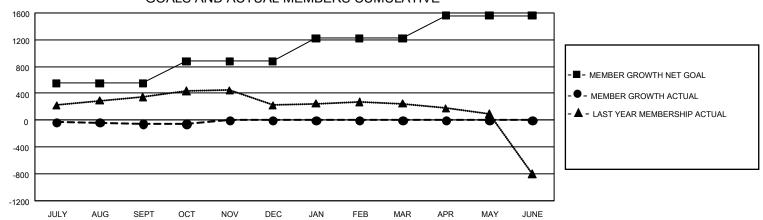

## GOALS AND ACTUAL MEMBERS CUMULATIVE

| DROPPED CLUBS: 2 |     | 238 CLUBS OF 625 ADDED 1 OR MORE | GENDER DISTRIBUTION             |                 |       |
|------------------|-----|----------------------------------|---------------------------------|-----------------|-------|
|                  |     | NEW MEMBERS                      | MALE                            | 14,778 (80.71%) |       |
|                  |     |                                  | FEMALE                          | 3,532 (19.29%)  |       |
| DROPPED MEMBERS  |     |                                  |                                 | ,               |       |
| DECEASED         | 59  | CLICK HERE FOR CUMULATIVE        | TOTAL FAMILY UNIT MEMBERS       |                 | 5,452 |
| CLUB CANCELLED 7 |     | MEMBERSHIP DATA                  |                                 |                 |       |
| OTHER            | 423 |                                  | FAMILY MEMBERS PAYING HALF DUES |                 | 3,107 |
| TOTAL            | 489 |                                  |                                 |                 |       |

## GMT Constitutional Area 5 - J, Group G

REPORT DOES NOT INCLUDE CLUBS IN UNDISTRICTED AREAS.

| Clubs         |               |             |               | Members               |                       |                         |                                                    |  |  |
|---------------|---------------|-------------|---------------|-----------------------|-----------------------|-------------------------|----------------------------------------------------|--|--|
|               | RESULTS FOR   | R 2020-2021 |               | RESULTS FOR 2020-2021 |                       |                         |                                                    |  |  |
| QUARTER       | NEW CLUB GOAL | NEW CLUBS   | DROPPED CLUBS | QUARTER MEMB          | ER GROWTH NET<br>GOAL | MEMBER GROWTH<br>ACTUAL | DROPPED<br>MEMBERS ACTUAL<br>(including transfers) |  |  |
| JULY/AUG/SEPT | 0             | 0           | 2             | JULY/AUG/SEPT         | 550                   | 378                     | 409                                                |  |  |
| OCT/NOV/DEC   | 3             | 0           | 0             | OCT/NOV/DEC           | 330                   | 85                      | 80                                                 |  |  |
| JAN/FEB/MAR   | 12            | 0           | 0             | JAN/FEB/MAR           | 340                   | 0                       | 0                                                  |  |  |
| APR/MAY/JUNE  | 3             | 0           | 0             | APR/MAY/JUNE          | 341                   | 0                       | 0                                                  |  |  |